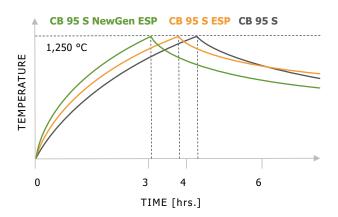

THE "PHILOSOPHER'S STONE".

AVAILABLE EXCLUSIVELY FROM KITTEC.

**OUR TEST SHOWS:** 

A CB 95 S NEWGEN ESP
REACHED 1,250 °C IN ABOUT
3 HOURS, COMPARED TO
3.75 HOURS FOR THE CB 95 S ESP
AND 4.25 HOURS FOR THE
STANDARD CB 95 S, RESULTING
IN SIGNIFICANT ELECTRICITY
SAVINGS.