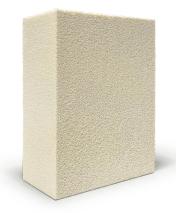

## A revolution in kiln construction

Our kilns now feature innovative foam ceramic bricks in the KITTEC NewGen ESP energy-saving package.

The foam ceramic bricks store significantly less heat than a conventional lining, while still providing a comparable insulating effect.

The significant benefit: You heat the kiln - and not just the bricks.

Firing not only becomes much faster. It also requires less energy.

For your company, this means shortened firing cycles thanks to reduced heating and cooling times, as well as lower electricity costs.